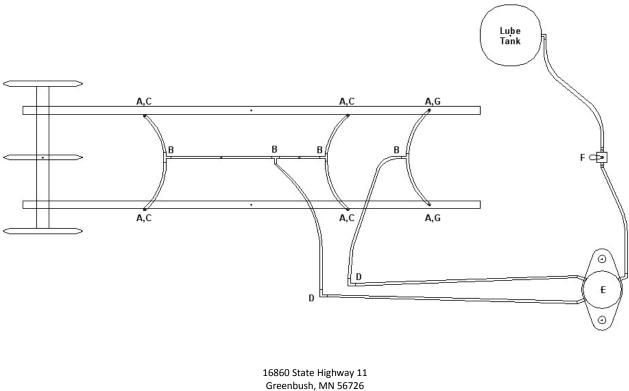

This lube system includes:

- A. Six lube line inserts for restricting and helping to regulate the flow of fluid through the line. Install the aluminum lube line insert into each of the six delivery hoses.
- B. Four T fittings.
- C. Four Side lube fittings with clamps. Mount on right side of each suspension rail.
- D. Two 90 degree fittings with grommet for running the lines through the side of tunnel.
- E. One dual outlet fuel pump.
- F. One shut off valve.
- G. Two Brass Lube Line fittings.
- H. 10 ft. of 3/16" fuel line.