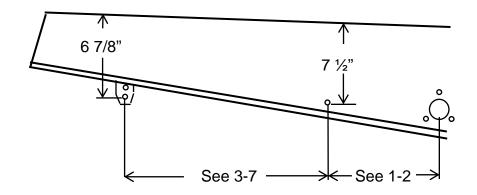

## Wahl Cleated Suspension Mounting Instructions

| 1. | 6 Tooth Drive Wheel | 14"     |
|----|---------------------|---------|
| 2. | 7 Tooth Drive Wheel | 13 ¼"   |
| 3. | 102" = 17 7/16"     | 02-110A |
| 4. | 112" = 22 3/8"      | 02-112A |
| 5. | 118" = 25 5/8"      | 02-114A |
| 6. | 121" = 27 3/8"      | 02-116A |
| 7. | 132" = 32 1/4"      | 02-118A |

- Rail Lengths
  102" 35 ½"
  112" 40 3/8"
  118" 44"
  121" 45 ¼"
  132" 50 ¼"
- If using Long Travel Rear Scissor, use the upper hole in the rear mounting plate, 5 7/8" from top of tunnel.
- If the measurements from the top of the tunnel to the front and/or rear mount holes are different than specified, you must move both mount holes the same distance. For example, if you raise the front hole ½", you must also raise the rear hole by ½".